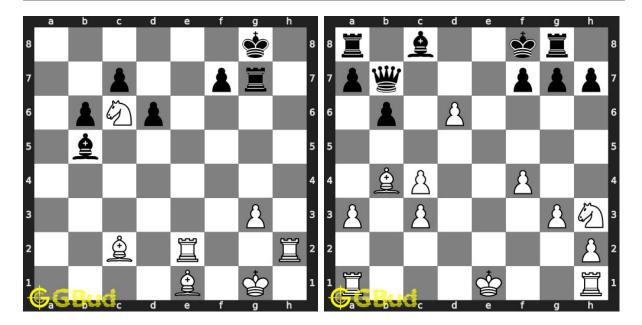

### Chess endgame puzzles 181 to 190

181. Mate in 3 moves

Level: hard, Next Move: Black Solution: https://gbud.in/g5691b4

#### 182. Mate in 4 moves

Level: hard, Next Move: White Solution: https://gbud.in/g5691b4

#### 183. Mate in 3 moves

Level: hard, Next Move: Black Solution: https://gbud.in/g5691b4

#### 184. Mate in 1 move

Level: easy, Next Move: White Solution: https://gbud.in/g5691b4

#### 185. Mate in 2 moves

Level: medium, Next Move: White Level: hard, Next Move: Black Solution: https://gbud.in/g5691b4

#### 186. Mate in 3 moves

Solution: https://gbud.in/g5691b4

#### 187. Mate in 1 move

Level: easy, Next Move: White Solution: https://gbud.in/g5691b4

#### 188. Mate in 2 moves

Level: medium, Next Move: White Solution: https://gbud.in/g5691b4

#### 189. Mate in 4 moves

Level: hard, Next Move: White Solution: https://gbud.in/g5691b4

#### 190. Mate in 1 move

Level: easy, Next Move: White Solution: https://gbud.in/g5691b4

Figure 1: Solve other puzzles @ https://gbud.in/chsgppz