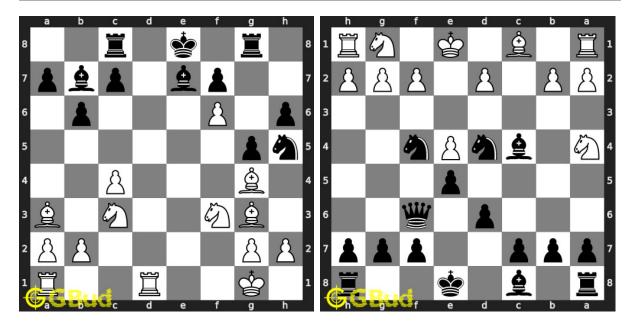

#### 189. Mate in 4 moves

Level: hard, Next Move: White Solution: https://gbud.in/g5691b4

#### 190. Mate in 1 move

Level: easy, Next Move: White Solution: https://gbud.in/g5691b4

Figure 1: Solve other puzzles @ https://gbud.in/chsgppz