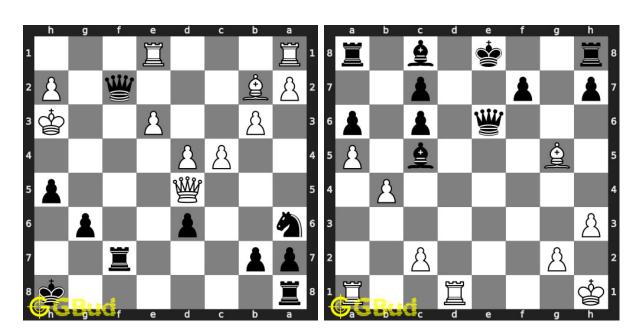

#### 185. Mate in 2 moves

Level: medium, Next Move: White Level: hard, Next Move: Black Solution: https://gbud.in/g5691b4

#### 186. Mate in 3 moves

Solution: https://gbud.in/g5691b4

#### 187. Mate in 1 move

Level: easy, Next Move: White Solution: https://gbud.in/g5691b4

#### 188. Mate in 2 moves

Level: medium, Next Move: White Solution: https://gbud.in/g5691b4