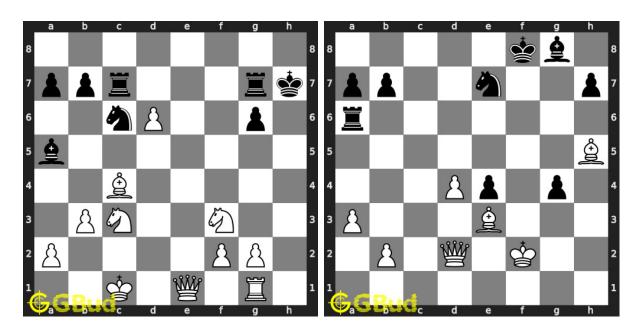

#### 189. Mate in 4 moves

Level: hard, Next Move: White Solution: https://gbud.in/g5691b4

#### 190. Mate in 1 move

Level: easy, Next Move: White Solution: https://gbud.in/g5691b4

Figure 1: Solve other puzzles @ https://gbud.in/chsgppz