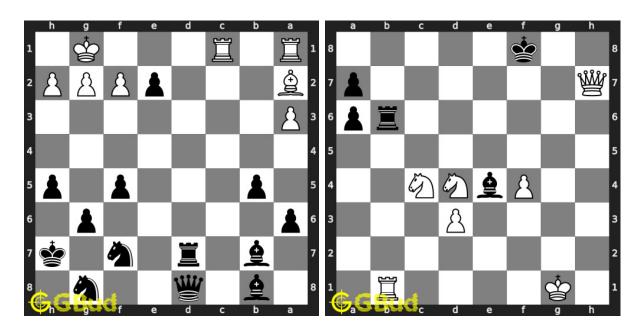

### Chess endgame puzzles 181 to 190

181. Mate in 3 moves

Level: hard, Next Move: Black Solution: https://gbud.in/g5691b4

#### 182. Mate in 4 moves

Level: hard, Next Move: White Solution: https://gbud.in/g5691b4

#### 183. Mate in 3 moves

Level: hard, Next Move: Black Solution: https://gbud.in/g5691b4

#### 184. Mate in 1 move

Level: easy, Next Move: White Solution: https://gbud.in/g5691b4